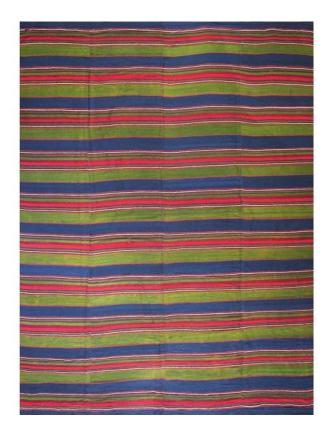

## Description

Woven in one piece, with horizontal stripes of medium blue, red, orange, ivory and black, this village flat-woven carpet looks totally up-to-date although in fact it was woven c. 1930. Room size old kilims are uncommon and this one is in top condition, with no disturbing patches or reweaves.