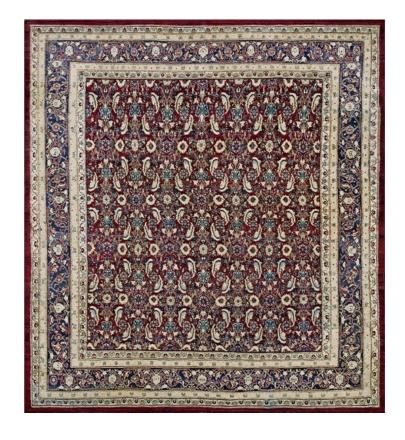

## http://www.youtube.com/watch?v= jnRGmix2L4

Agra always does the classics well, and this precisely drawn red ground herati example is no exception. The pattern is perfectly balanced in all directions and the navy main border in a turtle palmette design is perfectly consonant with the traditional overall effect.

Stock ID: #18674
General Rug Type: Indian
Specific Rug Type: Agra
Circa: 1900
Color: Red
Origin: India
Material: Wool

 Weave:
 Pile - Knotted

 Shape:
 Rectangle

 Width:
 9' ( 274.32 cm )

 Length:
 9' 8" ( 294.64 cm )